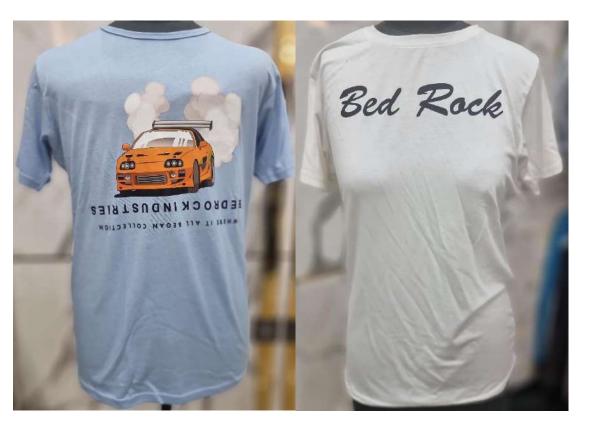

#### **T- SHIRTS**

100% cotton single jersey95% cotton 5% elastane95% cotton 5% lenzing modal60% cotton 40% viscose65% cotton 35% polyester

Screen print Embossing Discharge print Heat transfer print