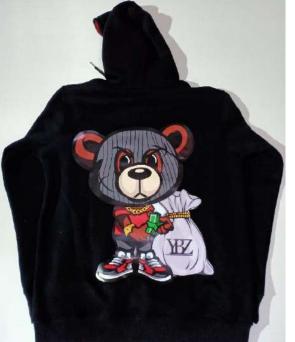

#### HOODIES

Fabric options: 100% cotton fleece 80% cotton 20% polyester fleece 52% cotton 48% polyester fleece 100% polyester Sherpa fleece Organic cotton

ROCH

## **Hoodies**

Drohibited

est ee

Fabric: Organic cotton Artwork: puff print, embroidery