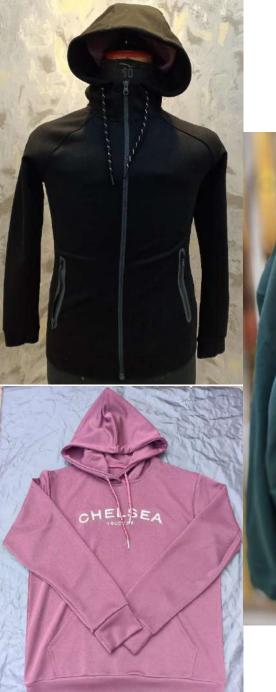

#### HOODIES

Fabric options: 100% cotton fleece 80% cotton 20% polyester fleece 52% cotton 48% polyester fleece 100% polyester Sherpa fleece Organic cotton

ROCH

## **Hoodies**

Drohibited

est ee

Fabric: Organic cotton Artwork: puff print, embroidery