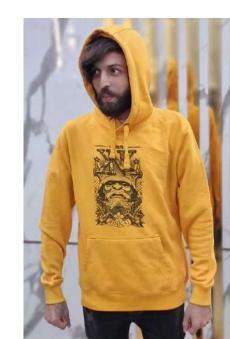

#### HOODIES

Fabric options: 100% cotton fleece 80% cotton 20% polyester fleece 52% cotton 48% polyester fleece 100% polyester Sherpa fleece Organic cotton

ROCH

## **Hoodies**

Drohibited

est ee

Fabric: Organic cotton Artwork: puff print, embroidery