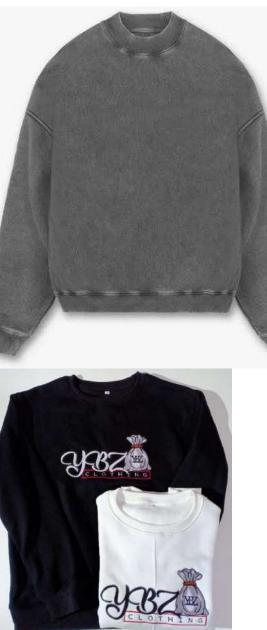

pa fleece Organic cotton





ROCH







## **Hoodies**

Drohibited

est ee



Fabric: Organic cotton Artwork: puff print, embroidery





#### **GRS CERTIFIED RECYCLED POLYESTER**

100% recycled polyester micro twill 170 gsm









JOCKEY



# LICENSED APPAREL

Cotton polyester blended fleece 340 gsm Ribbed hem and cuffs

Embossing Screen print Applique embroidery









#### **GOTS CERTIFIED ORGANIC COTTON FLEECE**

FABRIC: Front 100% organic cotton 340 gsm Artwork: Puff printing

Ribbed hem and cuffs Hood with satan lining Trouser with ribbed waist band and cuffs











#### **QUILTED VESTS**

OHELSEA

100% polyester outer shell Polyester inner lining Synthetic foam filling Embroidery logo YKK zipper

OHELSEA

CHELSEA

CHELSEA

#### **TEXTILE JACKETS**



#### **SWEATSHIRTS**











### SCUBA FABRIC HOODIES



Polyester & elastane Cotton & elastane Cotton Polyester & elastane stretchable fabric







#### **T- SHIRTS**



100% cotton single jersey95% cotton 5% elastane95% cotton 5% lenzing modal60% cotton 40% viscose65% cotton 35% polyester

Screen print Embossing Discharge print Heat transfer print





#### ARTWORKS











#### **FASHION JACKET**

Sheep leather outer shell Polyester inner lining Raccoon fur on hood Metal embossed logo Synthetic foam filling Rubber logo on hood







#### **FASHION JACKET**

100% polyester memory front panel Neoprene sleeves and back panel





Raccoon fur on hood Polyester inner lining



#### TRACKSUITS

Artwork options: plain embroidery, chenille embroidery applique embroidery, 3d embroidery embossing, debossing Sc