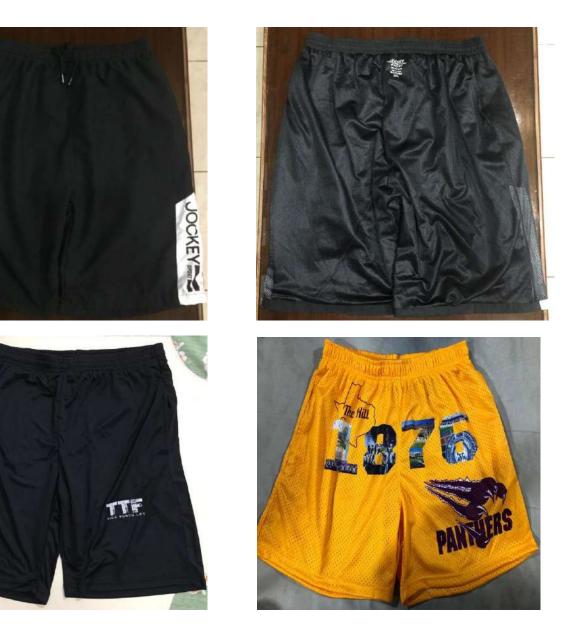

# LICENSED APPAREL

Cotton polyester blended fleece 340 gsm Ribbed hem and cuffs

Embossing Screen print Applique embroidery