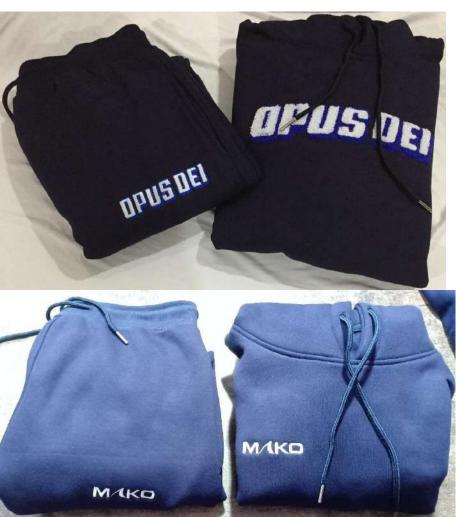

# LICENSED APPAREL

Cotton polyester blended fleece 340 gsm Ribbed hem and cuffs

Embossing Screen print Applique embroidery

#### **GOTS CERTIFIED ORGANIC COTTON FLEECE**

FABRIC: Front 100% organic cotton 340 gsm Artwork: Puff printing

Ribbed hem and cuffs Hood with satan lining Trouser with ribbed waist band and cuffs