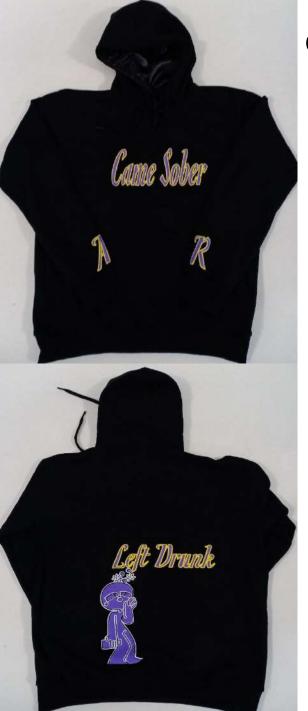

stainable apparel- 08
- Quilted vests-09
- Textile jackets 10
- Sweatshirts 11
- Stretchable fabric tracksuits 12
- T-shirts 13
- Tank tops 14

- Artworks 15
- Fashion jackets 16, 17
- Fleece tracksuits 18
- Water repellant tracksuits 19
- Varsity jackets 20
- Caps, beanies and gloves 21

#### HOODIES

Fabric options: 100% cotton fleece 80% cotton 20% polyester fleece 52% cotton 48% polyester fleece 100% polyester Sherpa fleece Organic cotton





ROCH







## **Hoodies**

Drohibited

est ee



Fabric: Organic cotton Artwork: puff print, embroidery





#### **GRS CERTIFIED RECYCLED POLYESTER**

100% recycled polyester micro twill 170 gsm









JOCKEY



# LICENSED APPAREL

Cotton polyester blended fleece 340 gsm Ribbed hem and cuffs

Embossing Screen print Applique embroidery









#### **GOTS CERTIFIED ORGANIC COTTON FLEECE**

FABRIC: Front 100% organic cotton 340 gsm Artwork: Puff printing

Ribbed hem and cuffs Hood with satan lining Trouser with ribbed waist band and cuffs











#### **QUILTED VESTS**

OHELSEA

100% polyester outer shell Polyester inner lining Synthetic foam filling Embroidery logo YKK zipper

OHELSEA

CHELSEA

CHELSEA

#### **TEXTILE JACKETS**



#### **SWEATSHIRTS**











### SCUBA FABRIC HOODIES



Polyester & elastane Cotton & elastane Cotton Polyester & elastane stretchable fabric







#### **T- SHIRTS**



100% cotton single jersey95% cotton 5% elastane95% cotton 5% lenzing modal60% cotton 40% viscose65% cotton 35% polyester

Screen print Embossing Discharge print Heat transfer print





#### ARTWORKS











#### **FASHION