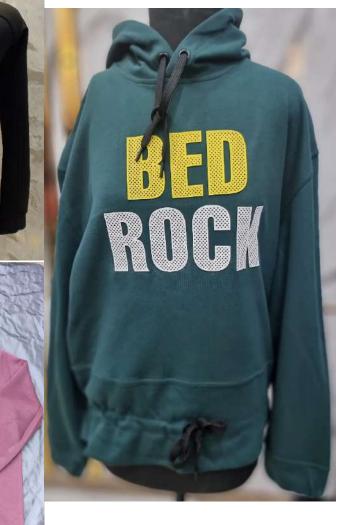

#### HOODIES

Fabric options: 100% cotton fleece 80% cotton 20% polyester fleece 52% cotton 48% polyester fleece 100% polyester Sherpa fleece Organic cotton

ROCH

## **Hoodies**

Drohibited

est ee

Fabric: Organic cotton Artwork: puff print, embroidery