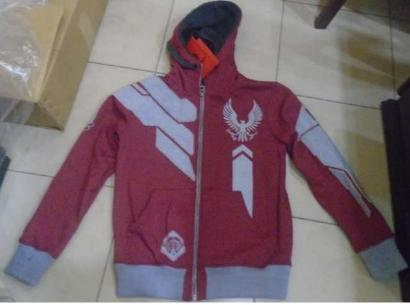

# LICENSED APPAREL

Cotton polyester blended fleece 340 gsm Ribbed hem and cuffs

Embossing Screen print Applique embroidery