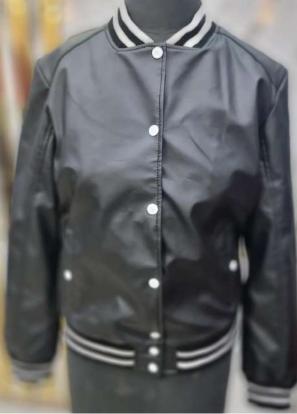

#### **VARSITY JACKETS**

Chenille embroidery

Wool body Faux leather sleeves Quilted polyester inner lining