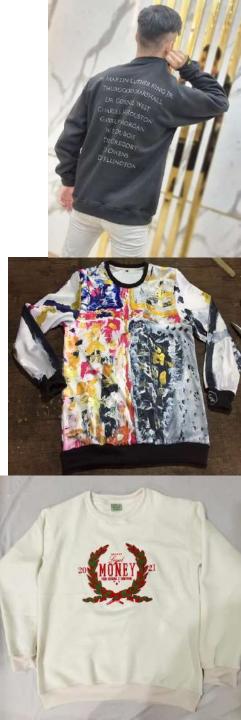

ece Organic cotton





ROCH







## **Hoodies**

Drohibited

est ee



Fabric: Organic cotton Artwork: puff print, embroidery





#### **GRS CERTIFIED RECYCLED POLYESTER**

100% recycled polyester micro twill 170 gsm









JOCKEY



# LICENSED APPAREL

Cotton polyester blended fleece 340 gsm Ribbed hem and cuffs

Embossing Screen print Applique embroidery









#### **GOTS CERTIFIED ORGANIC COTTON FLEECE**

FABRIC: Front 100% organic cotton 340 gsm Artwork: Puff printing

Ribbed hem and cuffs Hood with satan lining Trouser with ribbed waist band and cuffs











#### **QUILTED VESTS**

OHELSEA

100% polyester outer shell Polyester inner lining Synthetic foam filling Embroidery logo YKK zipper

OHELSEA

CHELSEA

CHELSEA

#### **TEXTILE JACKETS**



#### **SWEATSHIRTS**











### SCUBA FABRIC HOODIES



Polyester & elastane Cotton & elastane Cotton Polyester & elastane stretchable fabric







#### **T- SHIRTS**



100% cotton single jersey95% cotton 5% elastane95% cotton 5% lenzing modal60% cotton 40% viscose65% cotton 35% polyester

Screen print Embossing Discharge print Heat transfer print





#### ARTWORKS











#### **FASHION JACKET**

Sheep leather outer shell Polyester inner lining Raccoon fur on hood Metal embossed logo Synthetic foam filling Rubber logo on hood







#### **FASHION JACKET**

100% polyester memory front panel Neoprene sleeves and back panel





Raccoon fur on hood Polyester inner lining



#### TRACKSUITS

Artwork options: plain embroidery, chenille embroidery applique embroidery, 3d embroidery embossing, debossing Screen p