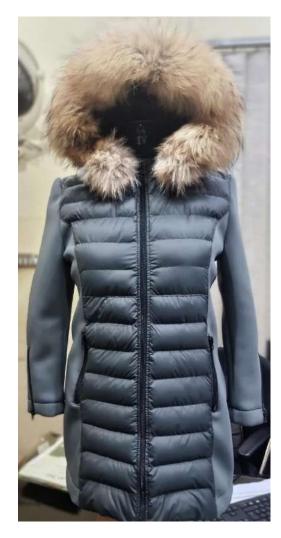

#### **FASHION JACKET**

Sheep leather outer shell Polyester inner lining Raccoon fur on hood Metal embossed logo Synthetic foam filling Rubber logo on hood

#### **FASHION JACKET**

100% polyester memory front panel Neoprene sleeves and back panel

Raccoon fur on hood Polyester inner lining