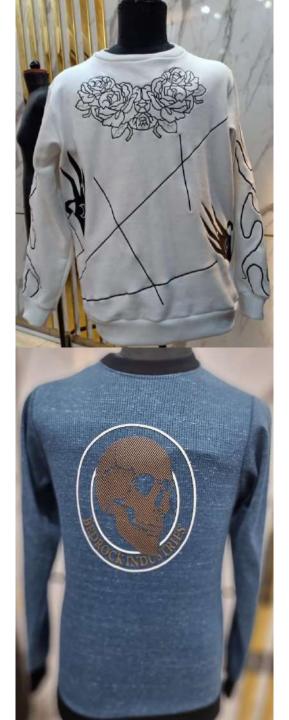

fleece Organic cotton





ROCH







## **Hoodies**

Drohibited

est ee



Fabric: Organic cotton Artwork: puff print, embroidery





#### **GRS CERTIFIED RECYCLED POLYESTER**

100% recycled polyester micro twill 170 gsm









JOCKEY



# LICENSED APPAREL

Cotton polyester blended fleece 340 gsm Ribbed hem and cuffs

Embossing Screen print Applique embroidery









#### **GOTS CERTIFIED ORGANIC COTTON FLEECE**

FABRIC: Front 100% organic cotton 340 gsm Artwork: Puff printing

Ribbed hem and cuffs Hood with satan lining Trouser with ribbed waist band and cuffs











#### **QUILTED VESTS**

OHELSEA

100% polyester outer shell Polyester inner lining Synthetic foam filling Embroidery logo YKK zipper

OHELSEA

CHELSEA

CHELSEA

#### **TEXTILE JACKETS**



#### **SWEATSHIRTS**











### SCUBA FABRIC HOODIES



Polyester & elastane Cotton & elastane Cotton Polyester & elastane stretchable fabric







#### **T- SHIRTS**



100% cotton single jersey95% cotton 5% elastane95% cotton 5% lenzing modal60% cotton 40% viscose65% cotton 35% polyester

Screen print Embossing Discharge print Heat transfer print





#### ARTWORKS











#### **FASHION JACKET**

Sheep leather outer shell Polyester inner lining Raccoon fur on hood Metal embossed logo Synthetic foam filling Rubber logo on hood







#### **FASHION JACKET**

100% polyester memory front panel Neoprene sleeves and back panel





Raccoon fur on hood Polyester inner lining



#### TRACKSUITS

Artwork options: plain embroidery, chenille embroidery applique embroidery, 3d embroidery embossing, debossing Scre