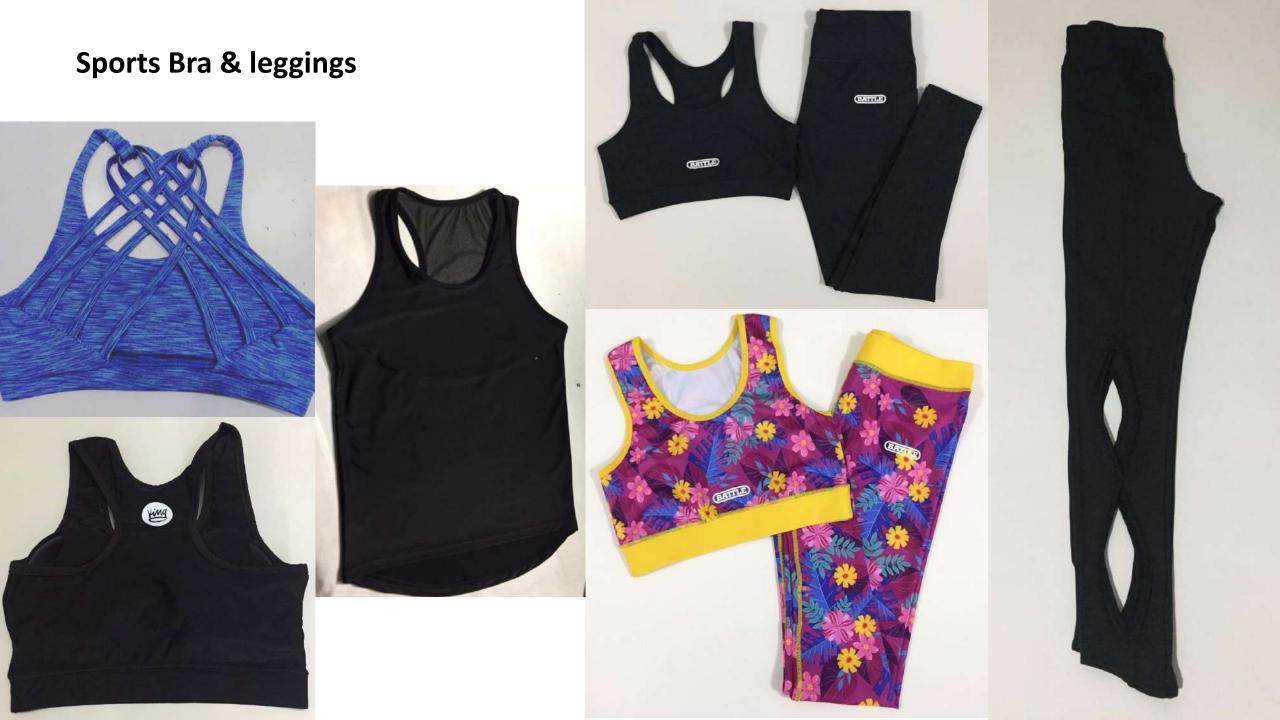

# EDROCK INDUSTRIES

CATALOGUE

# TABLE OF CONTENT

- Hoodies- 03, 04
- Sports bra & legging 05
- Shorts- 06
- Licensed apparel- 07
- Sustainable apparel- 08
- Quilted vests-09
- Textile jackets 10
- Sweatshirts 11
- Stretchable fabric tracksuits 12
- T-shirts 13
- Tank tops 14

- Artworks 15
- Fashion jackets 16, 17
- Fleece tracksuits 18
- Water repellant tracksuits 19
- Varsity jackets 20
- Caps, beanies and gloves 21

#### HOODIES

Fabric options: 100% cotton fleece 80% cotton 20% polyester fleece 52% cotton 48% polyester fleece 100% polyester Sherpa fleece Organic cotton





ROCH







## **Hoodies**

Drohibited

est ee



Fabric: Organic cotton Artwork: puff print, embroidery





#### **GRS CERTIFIED RECYCLED POLYESTER**

100% recycled polyester micro twill 170 gsm









JOCKEY



# LICENSED APPAREL

Cotton polyester blended fleece 340 gsm Ribbed hem and cuffs

Embossing Screen print Applique embroidery









#### **GOTS CERTIFIED ORGANIC COTTON FLEECE**

FABRIC: Front 100% organic cotton 340 gsm Artwork: Puff printing

Ribbed hem and cuffs Hood with satan lining Trouser with ribbed waist band and cuffs











#### **QUILTED VESTS**

OHELSEA

100% polyester outer shell Polyester inner lining Synthetic foam filling Embroidery logo YKK zipper

OHELSEA

CHELSEA

CHELSEA

#### **TEXTILE JACKETS**



#### **SWEATSHIRTS**











### SCUBA FABRIC HOODIES



Polyester & elastane Cotton & elastane Cotton Polyester & elastane stretchable fabric







#### **