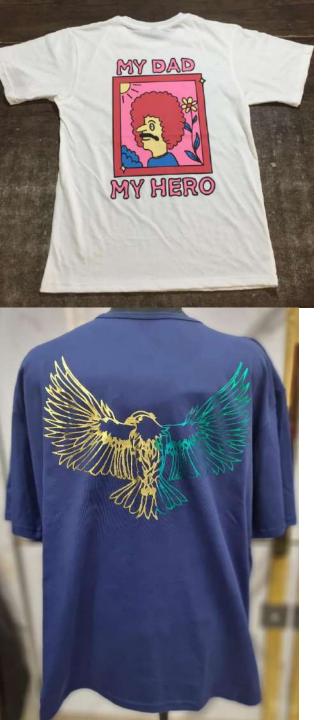

idery





#### **GRS CERTIFIED RECYCLED POLYESTER**

100% recycled polyester micro twill 170 gsm









JOCKEY



# LICENSED APPAREL

Cotton polyester blended fleece 340 gsm Ribbed hem and cuffs

Embossing Screen print Applique embroidery









#### **GOTS CERTIFIED ORGANIC COTTON FLEECE**

FABRIC: Front 100% organic cotton 340 gsm Artwork: Puff printing

Ribbed hem and cuffs Hood with satan lining Trouser with ribbed waist band and cuffs











#### **QUILTED VESTS**

OHELSEA

100% polyester outer shell Polyester inner lining Synthetic foam filling Embroidery logo YKK zipper

OHELSEA

CHELSEA

CHELSEA

#### **TEXTILE JACKETS**



#### **SWEATSHIRTS**











### SCUBA FABRIC HOODIES



Polyester & elastane Cotton & elastane Cotton Polyester & elastane stretchable fabric







#### **T- SHIRTS**



100% cotton single jersey95% cotton 5% elastane95% cotton 5% lenzing modal60% cotton 40% viscose65% cotton 35% polyester

Screen print Embossing Discharge print Heat transfer print





#### ARTWORKS











#### **FASHION JACKET**

Sheep leather outer shell Polyester inner lining Raccoon fur on hood Metal embossed logo Synthetic foam filling Rubber logo on hood







#### **FASHION JACKET**

100% polyester memory front panel Neoprene sleeves and back panel





Raccoon fur on hood Polyester inner lining



#### TRACKSUITS

Artwork options: plain embroidery, chenille embroidery applique embroidery, 3d embroidery embossing, debossing Screen printing



Fabric options: 100% cotton fleece 80% cotton 20% polyester fleece 52% cotton 48% polyester fleece







100% p