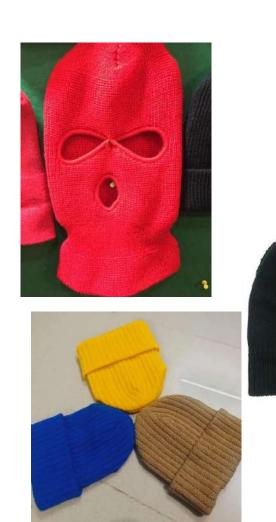

JACKET**

Sheep leather outer shell Polyester inner lining Raccoon fur on hood Metal embossed logo Synthetic foam filling Rubber logo on hood







#### **FASHION JACKET**

100% polyester memory front panel Neoprene sleeves and back panel





Raccoon fur on hood Polyester inner lining



#### TRACKSUITS

Artwork options: plain embroidery, chenille embroidery applique embroidery, 3d embroidery embossing, debossing Screen printing



Fabric options: 100% cotton fleece 80% cotton 20% polyester fleece 52% cotton 48% polyester fleece







100% polyester Water repellent Polyester inner lining

R

Α

С

Κ

S

U

S

Rubber patch

CNGWELE

Choward

#### **VARSITY JACKETS**





Chenille embroidery

Wool body Faux leather sleeves Quilted polyester inner lining



#### CAPS, BEANIES & GLOVES