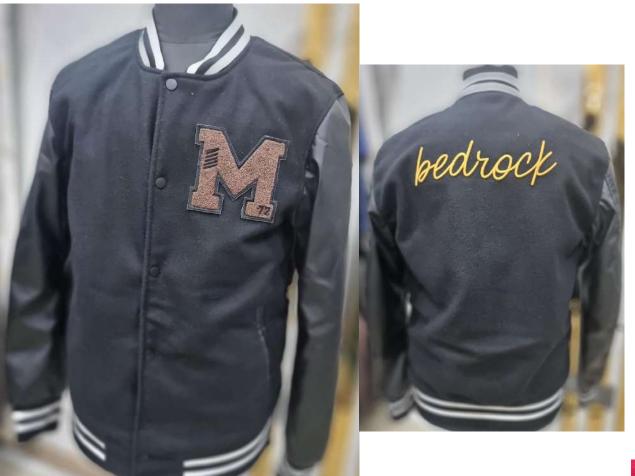

#### **VARSITY JACKETS**

Chenille embroidery

Wool body Faux leather sleeves Quilted polyester inner lining