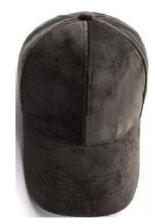

ACKET**

Sheep leather outer shell Polyester inner lining Raccoon fur on hood Metal embossed logo Synthetic foam filling Rubber logo on hood







#### **FASHION JACKET**

100% polyester memory front panel Neoprene sleeves and back panel





Raccoon fur on hood Polyester inner lining



#### TRACKSUITS

Artwork options: plain embroidery, chenille embroidery applique embroidery, 3d embroidery embossing, debossing Screen printing



Fabric options: 100% cotton fleece 80% cotton 20% polyester fleece 52% cotton 48% polyester fleece







100% polyester Water repellent Polyester inner lining

R

Α

С

Κ

S

U

S

Rubber patch

CNGWELE

Choward

#### **VARSITY JACKETS**





Chenille embroidery

Wool body Faux leather sleeves Quilted polyester inner lining



#### CAPS, BEANIES & GLOVES