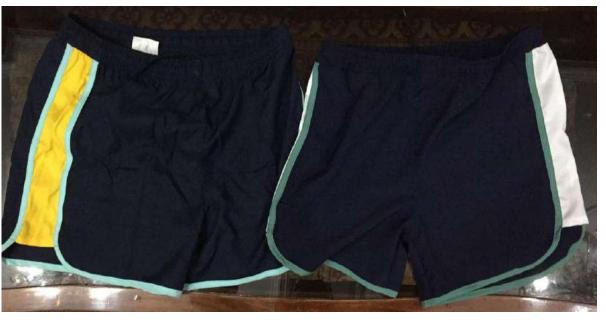

# LICENSED APPAREL

Cotton polyester blended fleece 340 gsm Ribbed hem and cuffs

Embossing Screen print Applique embroidery