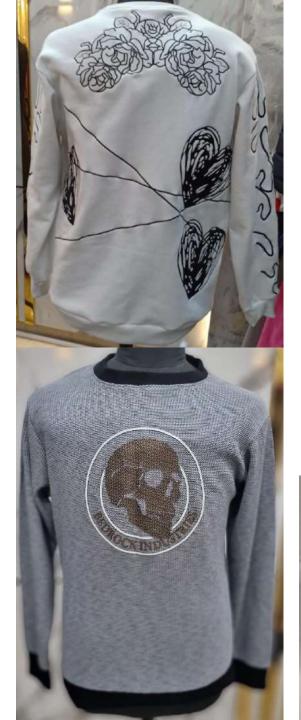

leece Organic cotton





ROCH







## **Hoodies**

Drohibited

est ee



Fabric: Organic cotton Artwork: puff print, embroidery





#### **GRS CERTIFIED RECYCLED POLYESTER**

100% recycled polyester micro twill 170 gsm









JOCKEY



# LICENSED APPAREL

Cotton polyester blended fleece 340 gsm Ribbed hem and cuffs

Embossing Screen print Applique embroidery









#### **GOTS CERTIFIED ORGANIC COTTON FLEECE**

FABRIC: Front 100% organic cotton 340 gsm Artwork: Puff printing

Ribbed hem and cuffs Hood with satan lining Trouser with ribbed waist band and cuffs











#### **QUILTED VESTS**

OHELSEA

100% polyester outer shell Polyester inner lining Synthetic foam filling Embroidery logo YKK zipper

OHELSEA

CHELSEA

CHELSEA

#### **TEXTILE JACKETS**



#### **SWEATSHIRTS**











### SCUBA FABRIC HOODIES



Polyester & elastane Cotton & elastane Cotton Polyester & elastane stretchable fabric







#### **T- SHIRTS**



100% cotton single jersey95% cotton 5% elastane95% cotton 5% lenzing modal60% cotton 40% viscose65% cotton 35% polyester

Screen print Embossing Discharge print Heat transfer print





#### ARTWORKS











#### **FASHION JACKET**

Sheep leather outer shell Polyester inner lining Raccoon fur on hood Metal embossed logo Synthetic foam filling Rubber logo on hood







#### **FASHION JACKET**

100% polyester memory front panel Neoprene sleeves and back panel





Raccoon fur on hood Polyester inner lining



#### TRACKSUITS

Artwork options: plain embroidery, chenille embroidery applique embroidery, 3d embroidery embossing, debossing Screen