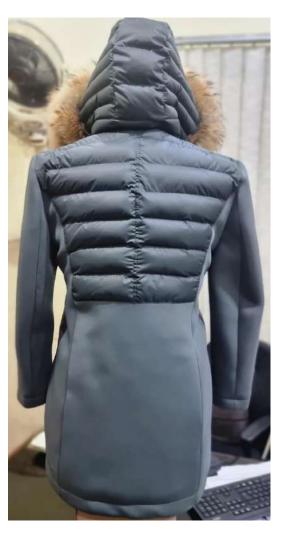

#### **FASHION JACKET**

Sheep leather outer shell Polyester inner lining Raccoon fur on hood Metal embossed logo Synthetic foam filling Rubber logo on hood

#### **FASHION JACKET**

100% polyester memory front panel Neoprene sleeves and back panel

Raccoon fur on hood Polyester inner lining