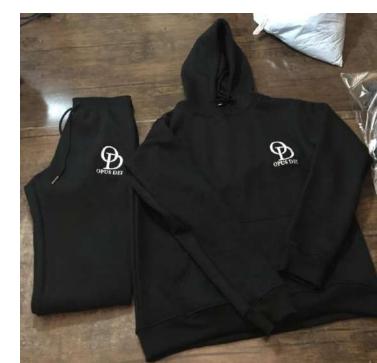

#### **GOTS CERTIFIED ORGANIC COTTON FLEECE**

FABRIC: Front 100% organic cotton 340 gsm Artwork: Puff printing

Ribbed hem and cuffs Hood with satan lining Trouser with ribbed waist band and cuffs