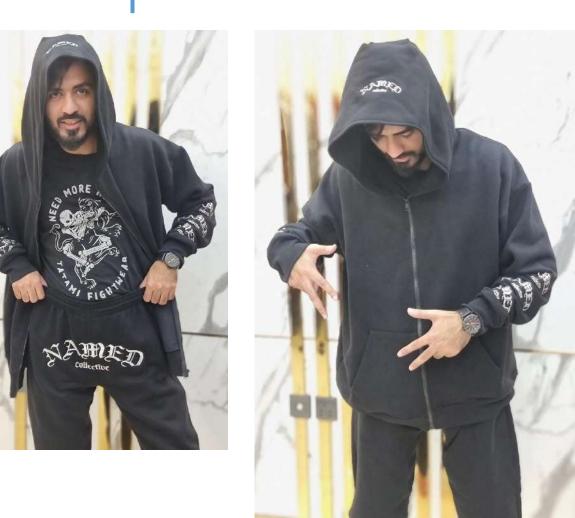

#### HOODIES

Fabric options: 100% cotton fleece 80% cotton 20% polyester fleece 52% cotton 48% polyester fleece 100% polyester Sherpa fleece Organic cotton

ROCH

### SCUBA FABRIC HOODIES

Polyester & elastane Cotton & elastane Cotton Polyester & elastane stretchable fabric