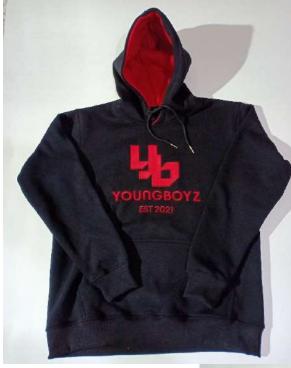

#### HOODIES

Fabric options: 100% cotton fleece 80% cotton 20% polyester fleece 52% cotton 48% polyester fleece 100% polyester Sherpa fleece Organic cotton

ROCH

## **Hoodies**

Drohibited

est ee

Fabric: Organic cotton Artwork: puff print, embroidery