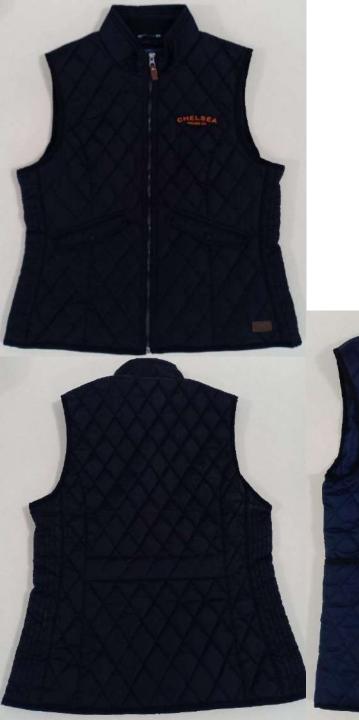

#### **QUILTED VESTS**

OHELSEA

100% polyester outer shell Polyester inner lining Synthetic foam filling Embroidery logo YKK zipper

OHELSEA

CHELSEA

CHELSEA