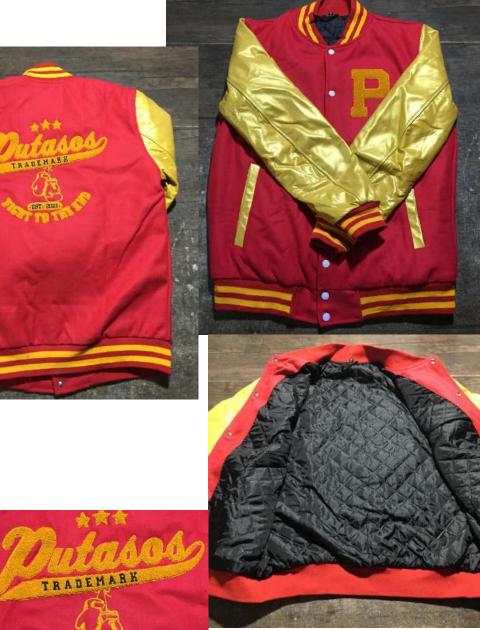

#### **VARSITY JACKETS**

Chenille embroidery

Wool body Faux leather sleeves Quilted polyester inner lining