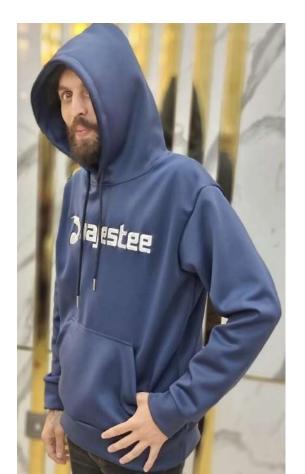

#### HOODIES

Fabric options: 100% cotton fleece 80% cotton 20% polyester fleece 52% cotton 48% polyester fleece 100% polyester Sherpa fleece Organic cotton

ROCH

## **Hoodies**

Drohibited

est ee

Fabric: Organic cotton Artwork: puff print, embroidery