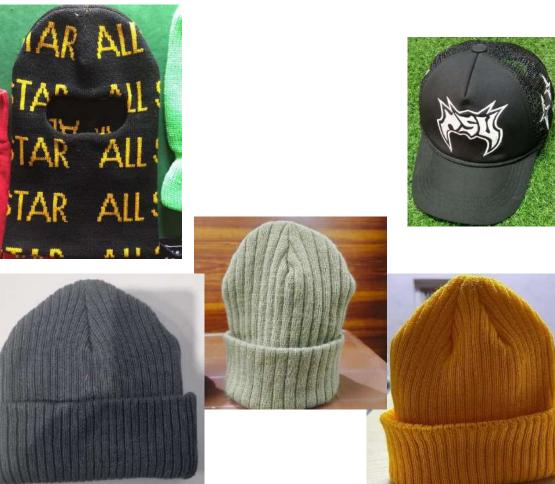

T**

Sheep leather outer shell Polyester inner lining Raccoon fur on hood Metal embossed logo Synthetic foam filling Rubber logo on hood







#### **FASHION JACKET**

100% polyester memory front panel Neoprene sleeves and back panel





Raccoon fur on hood Polyester inner lining



#### TRACKSUITS

Artwork options: plain embroidery, chenille embroidery applique embroidery, 3d embroidery embossing, debossing Screen printing



Fabric options: 100% cotton fleece 80% cotton 20% polyester fleece 52% cotton 48% polyester fleece







100% polyester Water repellent Polyester inner lining

R

Α

С

Κ

S

U

S

Rubber patch

CNGWELE

Choward

#### **VARSITY JACKETS**





Chenille embroidery

Wool body Faux leather sleeves Quilted polyester inner lining



#### CAPS, BEANIES & GLOVES