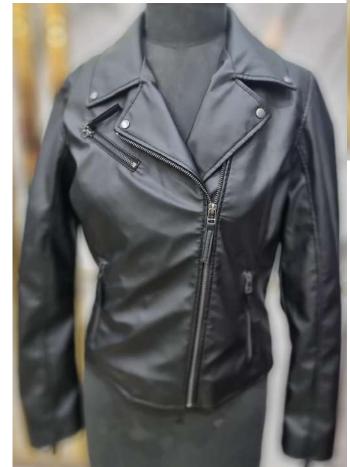

satan lining Trouser with ribbed waist band and cuffs











#### **QUILTED VESTS**

OHELSEA

100% polyester outer shell Polyester inner lining Synthetic foam filling Embroidery logo YKK zipper

OHELSEA

CHELSEA

CHELSEA

#### **TEXTILE JACKETS**



#### **SWEATSHIRTS**











### SCUBA FABRIC HOODIES



Polyester & elastane Cotton & elastane Cotton Polyester & elastane stretchable fabric







#### **T- SHIRTS**



100% cotton single jersey95% cotton 5% elastane95% cotton 5% lenzing modal60% cotton 40% viscose65% cotton 35% polyester

Screen print Embossing Discharge print Heat transfer print





#### ARTWORKS











#### **FASHION JACKET**

Sheep leather outer shell Polyester inner lining Raccoon fur on hood Metal embossed logo Synthetic foam filling Rubber logo on hood







#### **FASHION JACKET**

100% polyester memory front panel Neoprene sleeves and back panel





Raccoon fur on hood Polyester inner lining



#### TRACKSUITS

Artwork options: plain embroidery, chenille embroidery applique embroidery, 3d embroidery embossing, debossing Screen printing



Fabric options: 100% cotton fleece 80% cotton 20% polyester fleece 52% cotton 48% polyester fleece







100% polyester Water repellent Polyester inner lining

R

Α

С

Κ

S

U

S

Rubber patch

CNGWELE

Choward

#### **VARSITY JACKETS**





Chenille embroidery

Wool body Faux leather sleeves Quilted polyester inner lining



#### CAPS, BEANIES & GLOVES