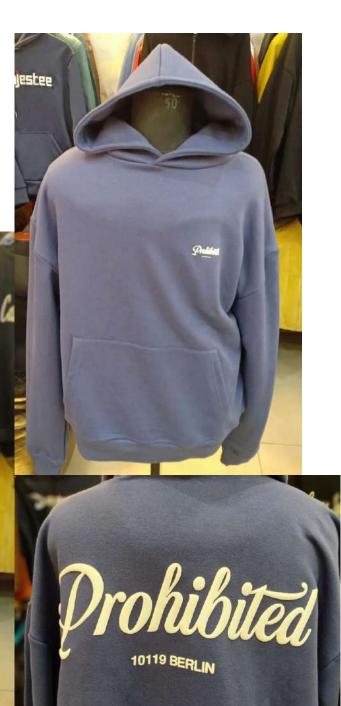

#### HOODIES

Fabric options: 100% cotton fleece 80% cotton 20% polyester fleece 52% cotton 48% polyester fleece 100% polyester Sherpa fleece Organic cotton

ROCH

## **Hoodies**

Drohibited

est ee

Fabric: Organic cotton Artwork: puff print, embroidery