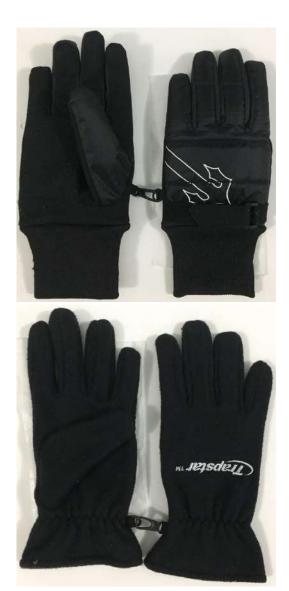

ON JACKET**

Sheep leather outer shell Polyester inner lining Raccoon fur on hood Metal embossed logo Synthetic foam filling Rubber logo on hood







#### **FASHION JACKET**

100% polyester memory front panel Neoprene sleeves and back panel





Raccoon fur on hood Polyester inner lining



#### TRACKSUITS

Artwork options: plain embroidery, chenille embroidery applique embroidery, 3d embroidery embossing, debossing Screen printing



Fabric options: 100% cotton fleece 80% cotton 20% polyester fleece 52% cotton 48% polyester fleece







100% polyester Water repellent Polyester inner lining

R

Α

С

Κ

S

U

S

Rubber patch

CNGWELE

Choward

#### **VARSITY JACKETS**





Chenille embroidery

Wool body Faux leather sleeves Quilted polyester inner lining



#### CAPS, BEANIES & GLOVES