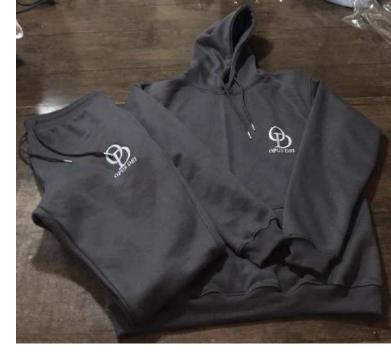

# LICENSED APPAREL

Cotton polyester blended fleece 340 gsm Ribbed hem and cuffs

Embossing Screen print Applique embroidery

#### **GOTS CERTIFIED ORGANIC COTTON FLEECE**

FABRIC: Front 100% organic cotton 340 gsm Artwork: Puff printing

Ribbed hem and cuffs Hood with satan lining Trouser with ribbed waist band and cuffs