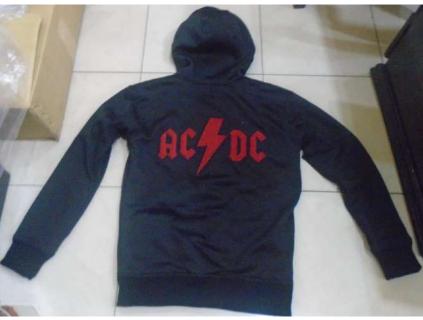

# LICENSED APPAREL

Cotton polyester blended fleece 340 gsm Ribbed hem and cuffs

Embossing Screen print Applique embroidery