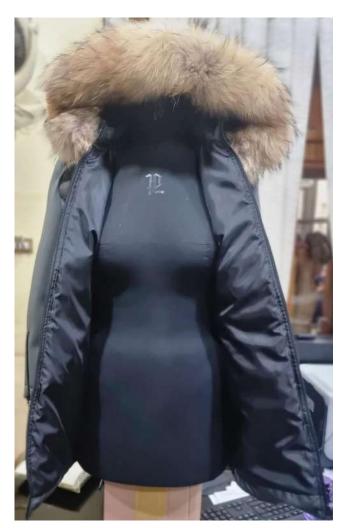

#### **FASHION JACKET**

Sheep leather outer shell Polyester inner lining Raccoon fur on hood Metal embossed logo Synthetic foam filling Rubber logo on hood

#### **FASHION JACKET**

100% polyester memory front panel Neoprene sleeves and back panel

Raccoon fur on hood Polyester inner lining