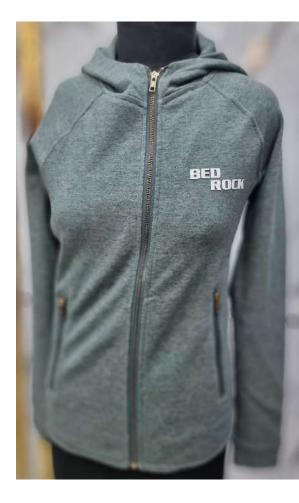

#### **GRS CERTIFIED RECYCLED POLYESTER**

100% recycled polyester micro twill 170 gsm

JOCKEY