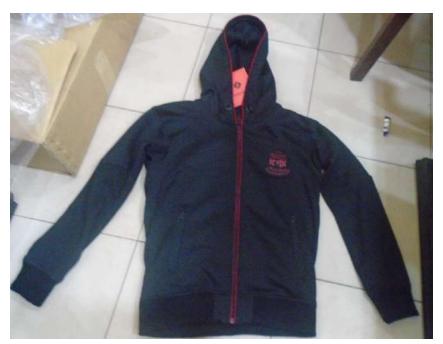

# LICENSED APPAREL

Cotton polyester blended fleece 340 gsm Ribbed hem and cuffs

Embossing Screen print Applique embroidery