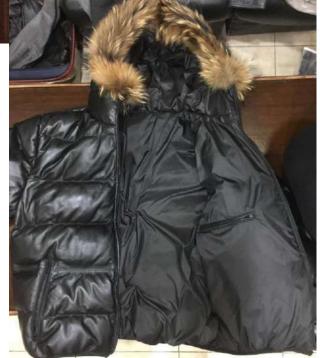

#### **FASHION JACKET**

Sheep leather outer shell Polyester inner lining Raccoon fur on hood Metal embossed logo Synthetic foam filling Rubber logo on hood