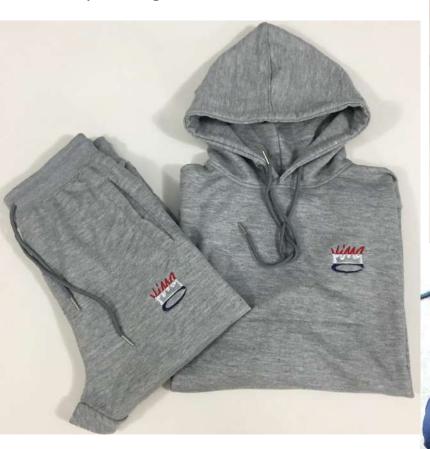

# LICENSED APPAREL

Cotton polyester blended fleece 340 gsm Ribbed hem and cuffs

Embossing Screen print Applique embroidery

#### **GOTS CERTIFIED ORGANIC COTTON FLEECE**

FABRIC: Front 100% organic cotton 340 gsm Artwork: Puff printing

Ribbed hem and cuffs Hood with satan lining Trouser with ribbed waist band and cuffs