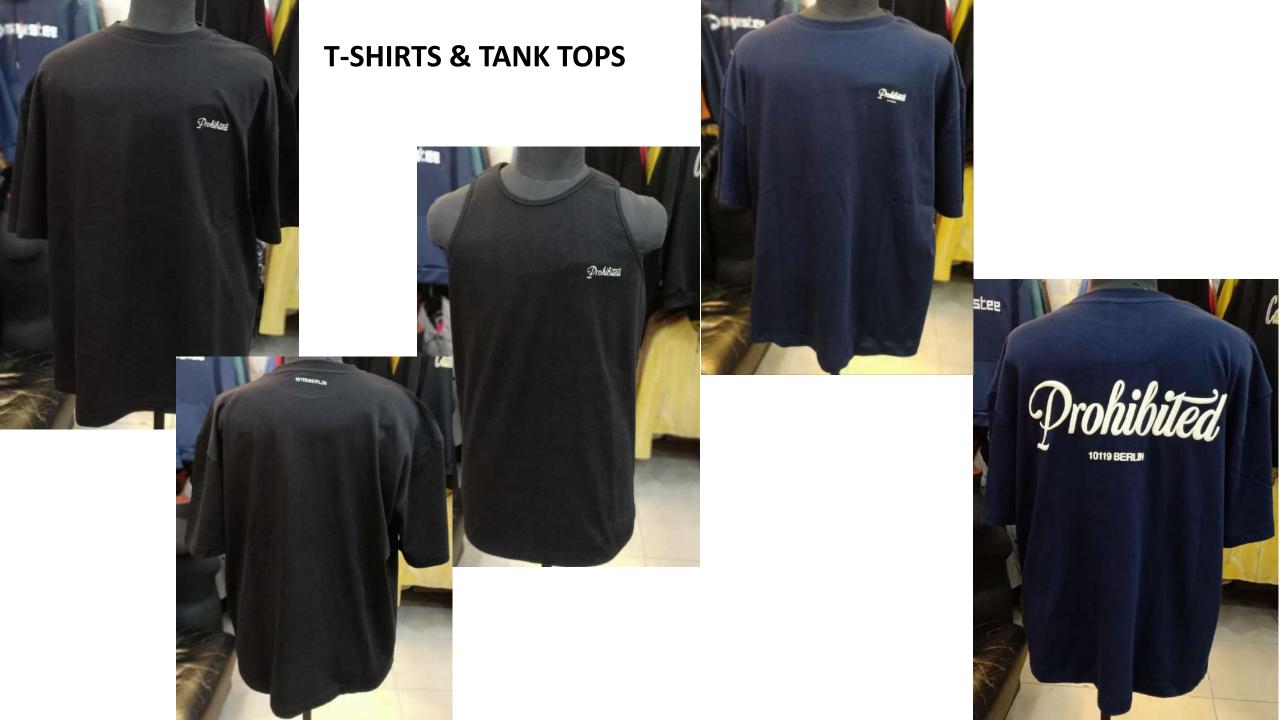

#### **T- SHIRTS**

100% cotton single jersey95% cotton 5% elastane95% cotton 5% lenzing modal60% cotton 40% viscose65% cotton 35% polyester

Screen print Embossing Discharge print Heat transfer print