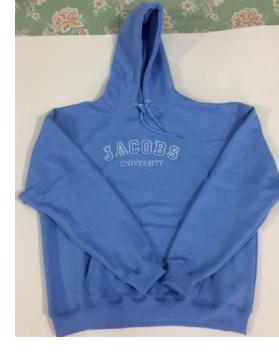

#### HOODIES

Fabric options: 100% cotton fleece 80% cotton 20% polyester fleece 52% cotton 48% polyester fleece 100% polyester Sherpa fleece Organic cotton

ROCH

## **Hoodies**

Drohibited

est ee

Fabric: Organic cotton Artwork: puff print, embroidery