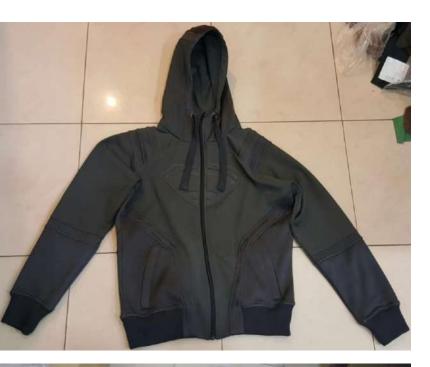

#### HOODIES

Fabric options: 100% cotton fleece 80% cotton 20% polyester fleece 52% cotton 48% polyester fleece 100% polyester Sherpa fleece Organic cotton

ROCH

## **Hoodies**

Drohibited

est ee

Fabric: Organic cotton Artwork: puff print, embroidery