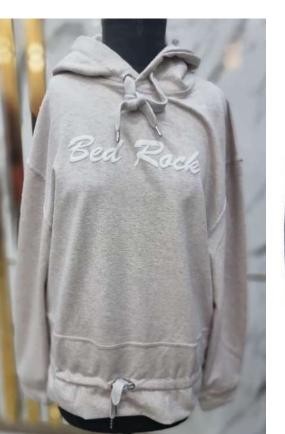

#### HOODIES

Fabric options: 100% cotton fleece 80% cotton 20% polyester fleece 52% cotton 48% polyester fleece 100% polyester Sherpa fleece Organic cotton

ROCH

## **Hoodies**

Drohibited

est ee

Fabric: Organic cotton Artwork: puff print, embroidery