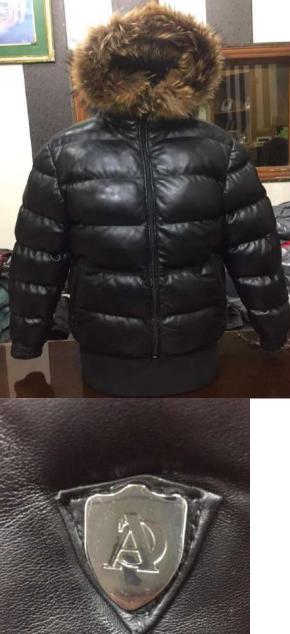

#### **FASHION JACKET**

Sheep leather outer shell Polyester inner lining Raccoon fur on hood Metal embossed logo Synthetic foam filling Rubber logo on hood