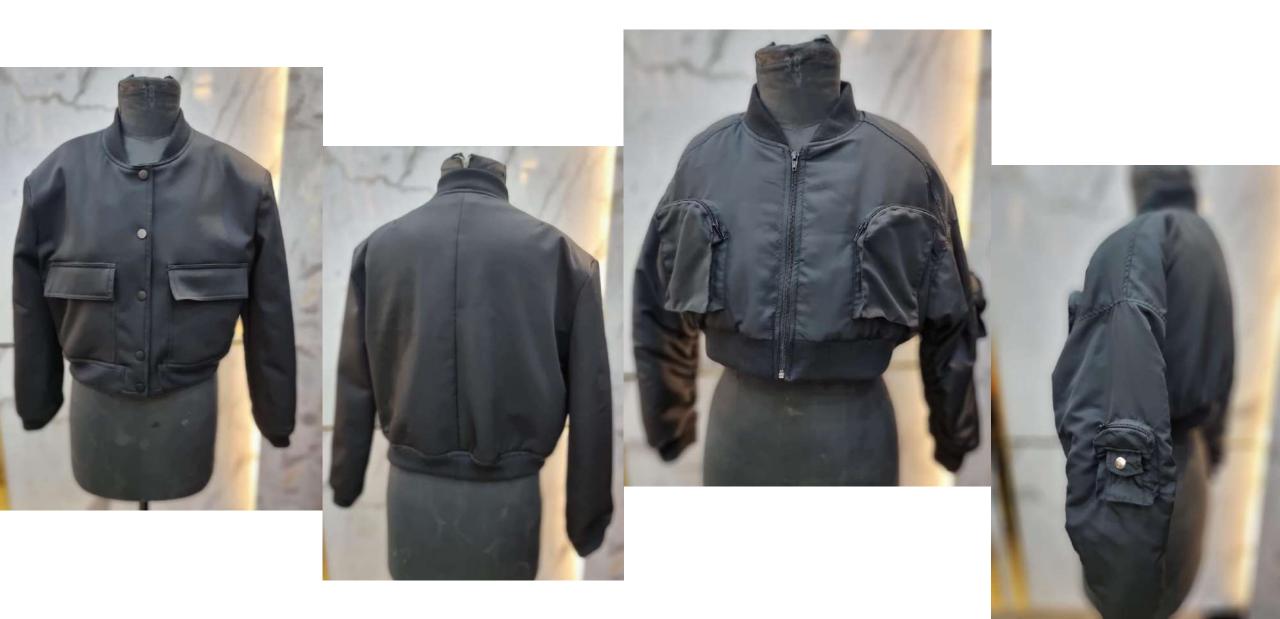

eece 100% polyester Sherpa fleece Organic cotton





ROCH







## **Hoodies**

Drohibited

est ee



Fabric: Organic cotton Artwork: puff print, embroidery





#### **GRS CERTIFIED RECYCLED POLYESTER**

100% recycled polyester micro twill 170 gsm









JOCKEY



# LICENSED APPAREL

Cotton polyester blended fleece 340 gsm Ribbed hem and cuffs

Embossing Screen print Applique embroidery









#### **GOTS CERTIFIED ORGANIC COTTON FLEECE**

FABRIC: Front 100% organic cotton 340 gsm Artwork: Puff printing

Ribbed hem and cuffs Hood with satan lining Trouser with ribbed waist band and cuffs











#### **QUILTED VESTS**

OHELSEA

100% polyester outer shell Polyester inner lining Synthetic foam filling Embroidery logo YKK zipper

OHELSEA

CHELSEA

CHELSEA

#### **TEXTILE JACKETS**



#### **SWEATSHIRTS**











### SCUBA FABRIC HOODIES



Polyester & elastane Cotton & elastane Cotton Polyester & elastane stretchable fabric







#### **T- SHIRTS**



100% cotton single jersey95% cotton 5% elastane95% cotton 5% lenzing modal60% cotton 40% viscose65% cotton 35% polyester

Screen print Embossing Discharge print Heat transfer print





#### ARTWORKS











#### **FASHION JACKET**

Sheep leather outer shell Polyester inner lining Raccoon fur on hood Metal embossed logo Synthetic foam filling Rubber logo on hood







#### **FASHION JACKET**

100% polyester memory front panel Neoprene sleeves and back panel





Raccoon fur on hood Polyester inner lining



#### TRACKSUITS

Artwork options: plain embroidery, chenille embroidery applique embroidery, 3d embroidery