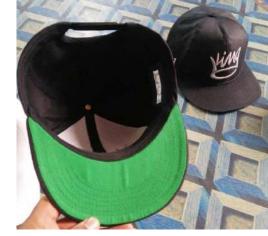

KET**

Sheep leather outer shell Polyester inner lining Raccoon fur on hood Metal embossed logo Synthetic foam filling Rubber logo on hood







#### **FASHION JACKET**

100% polyester memory front panel Neoprene sleeves and back panel





Raccoon fur on hood Polyester inner lining



#### TRACKSUITS

Artwork options: plain embroidery, chenille embroidery applique embroidery, 3d embroidery embossing, debossing Screen printing



Fabric options: 100% cotton fleece 80% cotton 20% polyester fleece 52% cotton 48% polyester fleece







100% polyester Water repellent Polyester inner lining

R

Α

С

Κ

S

U

S

Rubber patch

CNGWELE

Choward

#### **VARSITY JACKETS**





Chenille embroidery

Wool body Faux leather sleeves Quilted polyester inner lining



#### CAPS, BEANIES & GLOVES